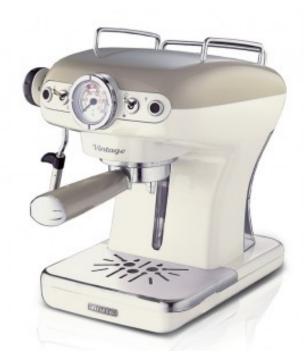

## **ESPRESSO VINTAGE BEIGE**

**Model:** 1389

**Code:** 00M138913AR0 **EAN:** 8003705113923

Espresso machine with an elegant and stylish design, in vintage style, enriched with precious pastel colours details with metallic finishes. With its 900W power, 15 bar pression, filter holder for pods and powder (1 and 2 cups), removable cup holder and drip tray, lets you prepare coffee and cappuccino at home, intense and creamy like the ones you can taste in a bar.